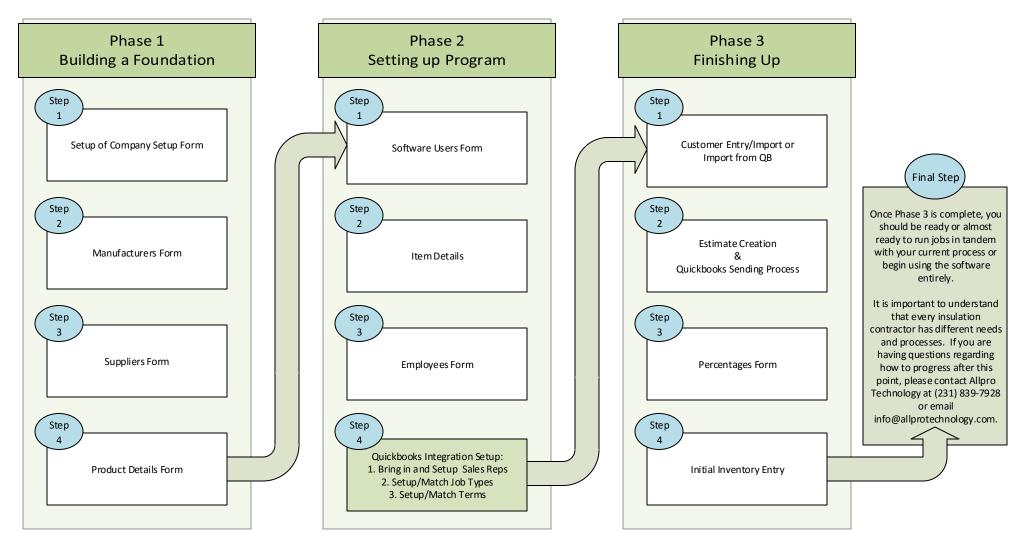

## Allpro Insulator 3-Phase Setup Quickbooks Edition

Please Note: If you purchased the Stand Alone Non-QB Version of Allpro Insulator, please view the appropriate 3-Phase Setup.

Click Each Step For More Information

- Each phase should be completed before moving on to the next phase.
- If you have an item/product or customer list import, this can change the need to complete certain steps. However, checking of data is always recommended.
- It is important to click on each step in order to view the setup steps for each phase and each step in the phase. Some steps may require little work and others may require extra time based on the needs of the company.