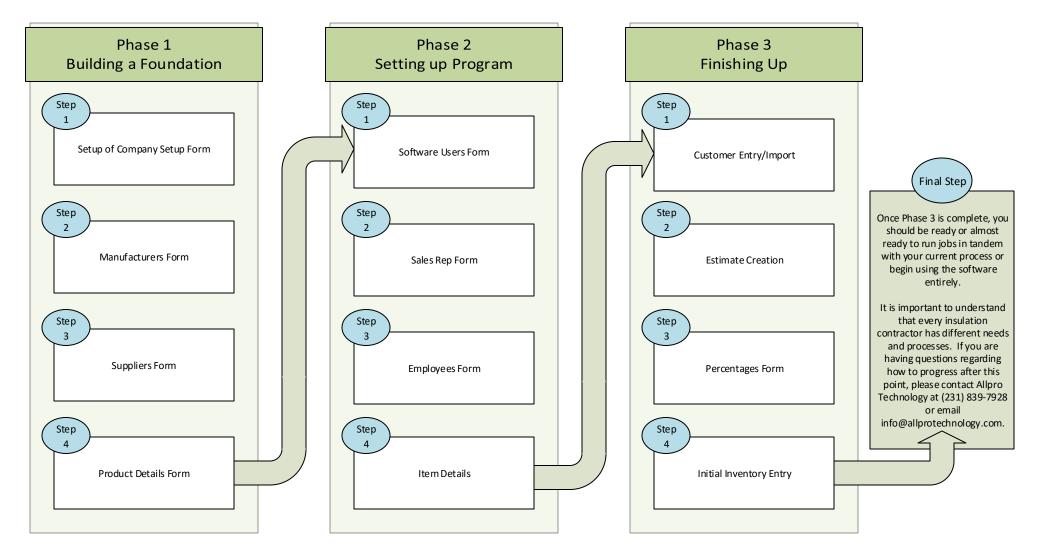

## Allpro Insulator 3-Phase Setup Stand-Alone Edition

If you purchased the Quickbooks Version of Allpro Insulator, please view the appropriate 3-Phase Setup.

Please Note:

Click Each Step For More Information

- Each phase should be completed before moving on to the next phase.
- If you have an item/product or customer list import, this can change the need to complete certain steps. However, checking of data is always recommended.
- It is important to click on each step in order to view the setup steps for each phase and each step in the phase. Some steps may require little work and others may require extra time based on the needs of the company.