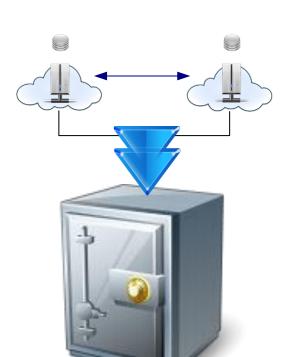

## Allpro Backup 365

We are also proud to introduce Allpro Backup 365. If you are a subscriber to our Allpro Cloud Services, you will automatically be enrolled in the Allpro Backup 365 back-up plan. If you suffer catastrophic failure in house, or make harmful changes to your data, there is hope. Allpro Backup 365 keeps up to an entire years worth of daily back-ups of your data stored on our secure, and climate controlled servers. This data can be restored back to working order upon request\* to any previous date that has been backed up.

If you do not have Allpro Cloud Services you purchase Allpro Backup 365 separately for a low \$300 a year. Never risk data loss again!

> If you have questions or are interested in the new Allpro Cloud Services (including Allpro Backup 365), feel free