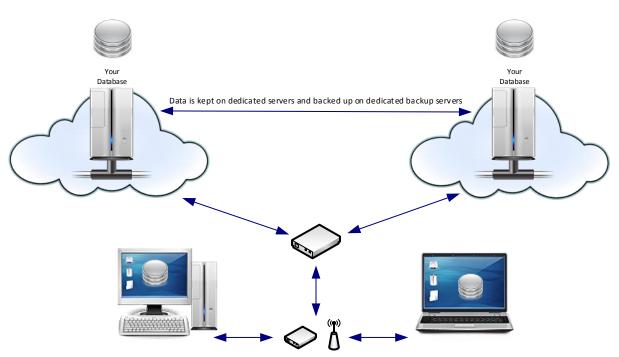

Now that we have learned a little bit about how the new Allpro Cloud Services works, its time to talk about security. Allpro Technology is proud to announce that we will be hosting your Allpro Insulator SQL Database on dedicated servers. In terms of security and reliability, there is no better place to store your companies data. The dedicated servers are built on proven Windows Server and SQL Server technologies, and is flexible enough to cope with any variations in usage and load. The service replicates multiple redundant copies of your data to multiple physical servers to maintain data availability and business continuity. In the case of a hardware failure, the dedicated server provides automatic failover to optimize availability of your data.

With the use of Allpro Cloud Services, utilizing dedicated servers, your data is kept on multiple servers. With these redundant servers you are guaranteed faster reliable service. Not only do you experience faster synctimes, but if one server is to go down for any reason, there is no interruption of service. Each of these servers syncs your data so that you are always working from an up to date database. With a 99.9% uptime guarantee, there is no need to worry about a lapse in service or a loss of data.