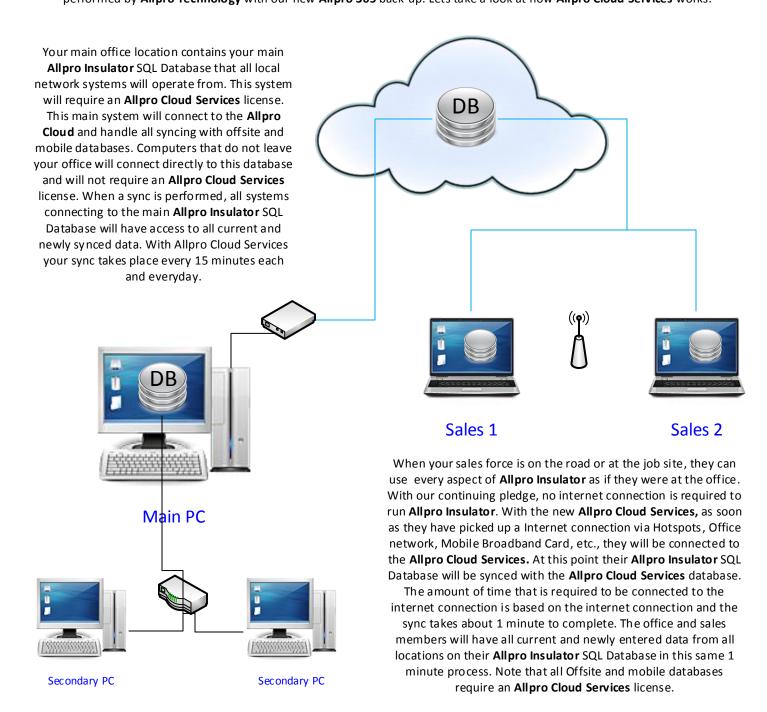

## **Allpro Cloud Services**

Sync your local Allpro Insulator SQL Database, and all of your agents in the field, seamlessly, and effortlessly. Your local computers in your network will connect directly to your Allpro Insulator SQL Database through your main office computer or server. The main computer or server in your office will connect to the Allpro Cloud Services through your office internet connection. Your agents at offsite locations, on the road, or at home offices will sync with your Allpro Insulator SQL Database through Allpro Cloud Services via the internet. With All pro Cloud Services, you are not required to set up scheduled syncs, have all systems connected to the internet at a certain time of the day, or force your employees to exit the program during the syncing operation. With our highly customizable sync plans, you can choose the frequency at which your Allpro Insulator SQL Database will sync. Allpro Cloud Services also gives you peace of mind knowing that your data is being stored on secure dedicated servers, as well as having nightly backups being performed by Allpro Technology with our new Allpro 365 back-up. Lets take a look at how Allpro Cloud Services works.